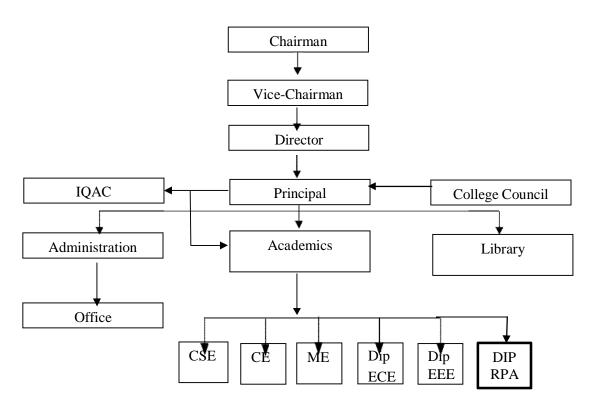

with Generator Backup for the entirecampus.

UPS backup facility.

Girls Hostel: Yes

Boys Hostel: College Approved Private Hostel

#### 21. Parents Teachers Association:

PTA plays an important role in the various activities associated with the College. Apart from operating the college buses, it also provides financial assistance to various student activities & programs and also funded in the construction of a compound wall near the main gate.

## 22. Career Counseling:

Career counseling sessions are arranged for students by
Career Guidance and Placement Unit of the college.CGPC
prepares the students to face competitive examinations and
interviews through intensive training programmes.Aptitude
tests, group discussions, and mock interviews are conducted
regularly

# Organizational Chart